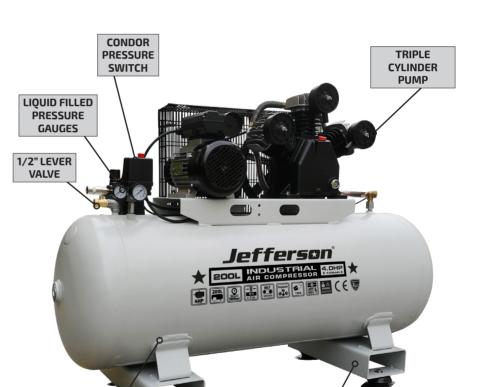

## JEFCIND200L-4.0

- 200L Belt-driven compressor suitable for professional workshops
- Fitted with a heavy duty single-phase 4HP motor
- Heavy-duty cylinders with alloy heads for improved heat dissipation
- Pressure regulator with moisture trap
- Fitted with 4x anti-vibration feet
- Drive guards offer protection to the fly-wheel and belt assembly
- Powder-coated tank
- Twin pressure gauges showing tank and working pressure
- Welded tank fully-compliant with the latest European manufacturing & safety standards
- Tank Capacity: 200L
- Power: 4.0HP / 3.0kW
- Input Voltage ~ Frequency: 230V ~ 50Hz / 16A
- Max Pressure: 10Bar / 145psi
- Pump Speed: 945rpm
- Cylinders: 3
- Air Displacement: 15.9 cfm (452 L/min)
- Free Air Delivery: 9.4 cfm (266 L/min)
- Guaranteed Sound Power: 96 dB LWA
- Weight: 146kg
- Dimensions: 1365 x 477 x 1033mm