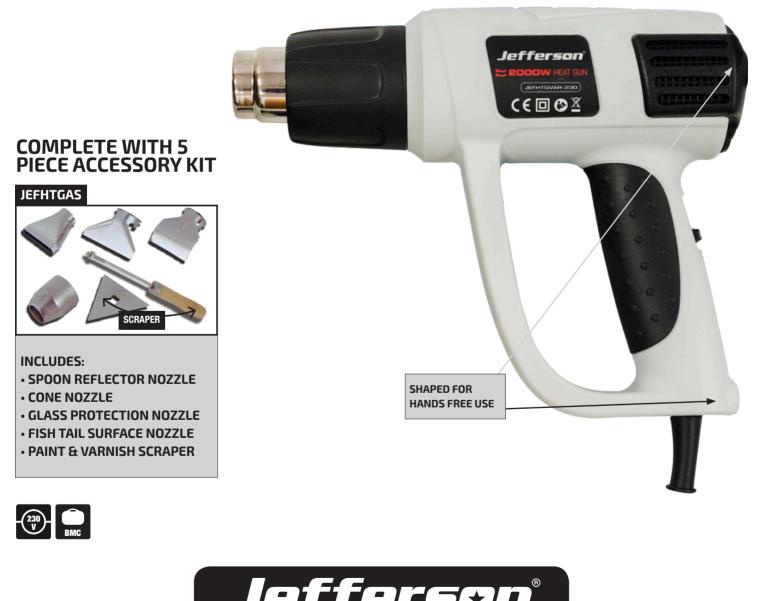

## ELECTRONIC HEAT GUN VARIABLE (230V) JEFHTGVAR-230

- Power Supply: 2000W
- Voltage: 230V / 50Hz
- Air Temp / Flow:

50-450° 250L/min (Low Setting)

60-600° 500L/min (High Setting)

- With built in overheat protection
- Low Setting Applications:
- Drying paint, removing stickers, defrosting icy surfaces and frozen utilities, waxing and dewaxing and much more
- High Setting Applications: Bending plastic pipes and sheets, soldering plumbing joints, removing coatings of oil paint, lacquer, welding or thermoplastic polymer and much more.