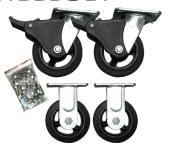

## COMPATIBLE WITH

# 5" RUBBER HEAVY DUTY CASTOR WHEEL SET

### JEFTBCASTSET

 5" Ball - bearing rubber castor set with grease nipples (5" x 2")

760MM

Jeffersæn<sup>®</sup>

PROFESSIONAL TOOLS & EQUIPMENT

f in y