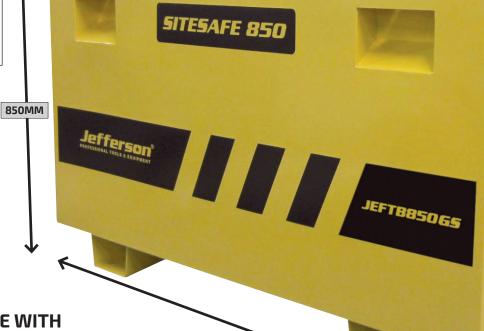

## SITE SAFE 850 TRUCK BOX

### JEFTB850GS

- Two shielded locking points
- Pre-drilled holes for permanent fixing
- Heavy duty steel construction
- Integrated forklift skids
- Fitted gas struts for easy opening /closing
- Powder coated finish for exceptional quality in tough weather conditions
- Integrated handles for easy transport
- Castor sets also available for all models
- Dimensions (LxBxH): 1220 x 760 x 850mm

Ideal for securing your valuables on site or at your business premises

1220MM